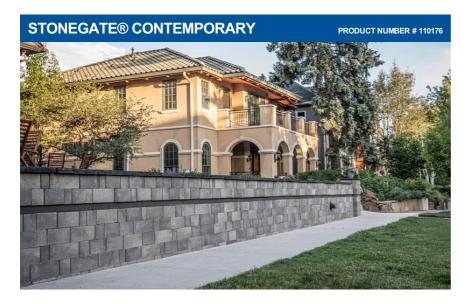

Stonegate is a smooth-faced versatile wall system that allows for the easy creation of gravity walls up to 3-feet in height, freestanding walls and outdoor living elements such as outdoor kitchens, fireplaces, fire pits and benches. Stonegate is offered in both a tumbled and Contemporary finish to meet the needs of your next project.