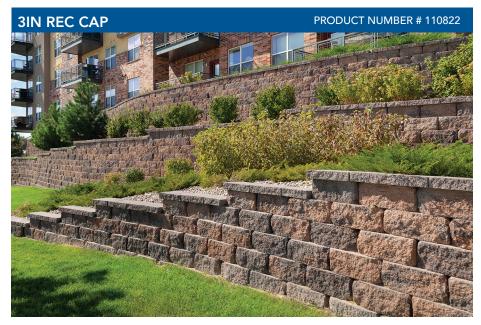

| 3IN REC CAP |        |     |       |  |
|-------------|--------|-----|-------|--|
|             |        |     | Сар   |  |
|             | Height | in  | 3     |  |
|             |        | mm  | 76.2  |  |
|             | Length | in  | 12.5  |  |
|             | l      | mm  | 342.9 |  |
|             | Width  | in  | 18    |  |
|             |        | mm  | 457.2 |  |
|             | Units  | /pl | 64    |  |