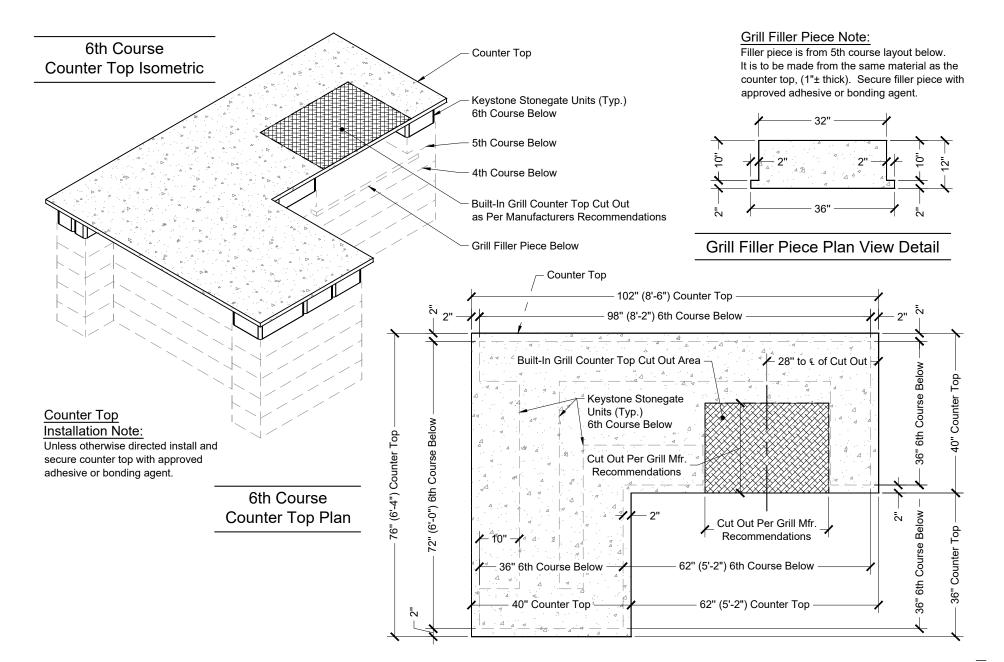

### Outdoor Grill Station Quantity Totals: Stonegate Unit quantities as follows:

- Large Unit "A" 16"/14" = 56 Units
- Medium Unit "B" 12"/10" = 54 Units
- Medium Unit B 12/10 = 54 Units
- Small Unit "C" 6"/4" = 57 Units

### LEFT FACING

#### Outdoor Grill Station Quantity Totals:

Stonegate Unit quantities as follows:

- Large Unit "A" 16"/14" = 54 Units
- Medium Unit "B" 12"/10" = 55 Units
- Small Unit "C" 6"/4" = 57 Units

#### For Accessories - see page 2

General Note:

In consideration of freeze / thaw issues during the cold weather season it is recommended that this outdoor Built-In Grill Station element be protected from rain, snow and ice as necessary.



# ACCESSORIES Sold Separately



See page 12 for right facing counter top dimensions.





























































\_\_\_\_\_ 17



NO-C





NO-CU