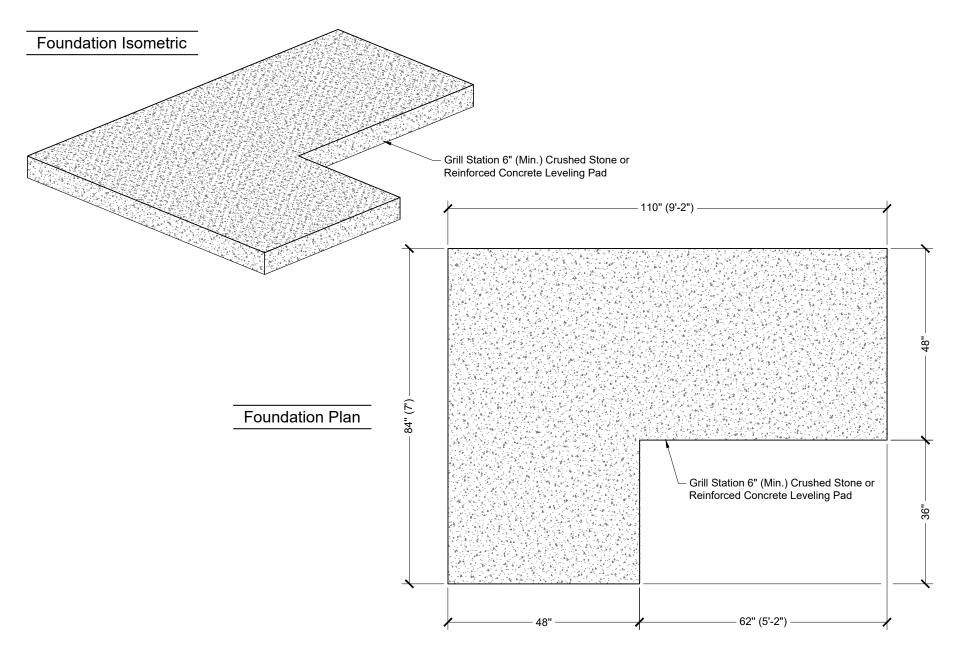

#### For Accessories - see page 2

General Note:

In consideration of freeze / thaw issues during the cold weather season it is recommended that this outdoor Built-In Grill Station element be protected from rain, snow and ice as necessary.