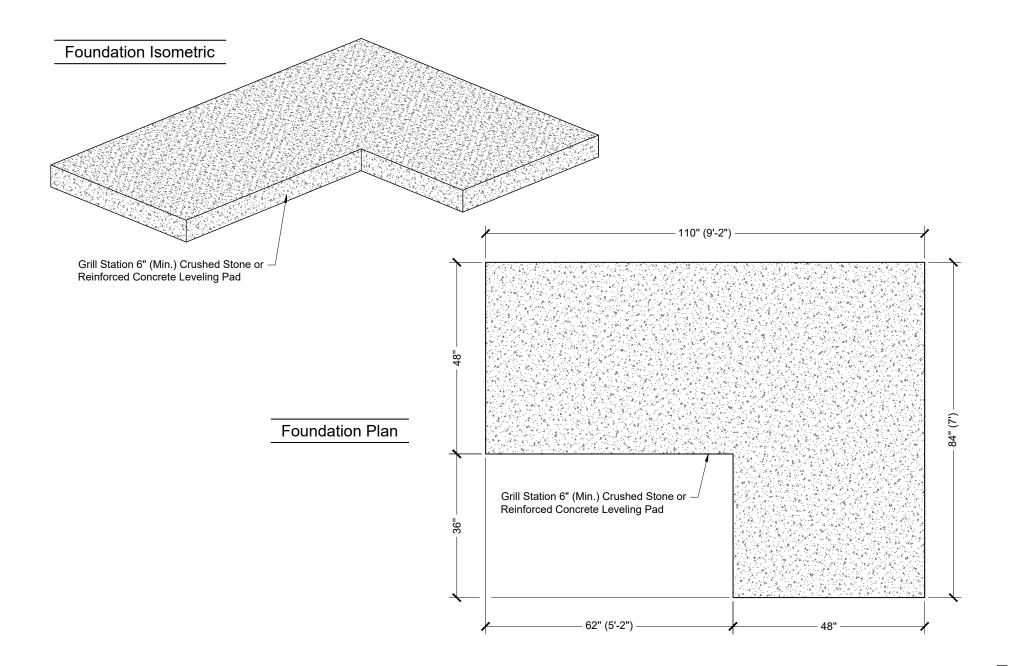

#### For Accessories - see page 2

General Note:

In consideration of freeze / thaw issues during the cold weather season it is recommended that this outdoor Built-In Grill Station element be protected from rain, snow and ice as necessary.