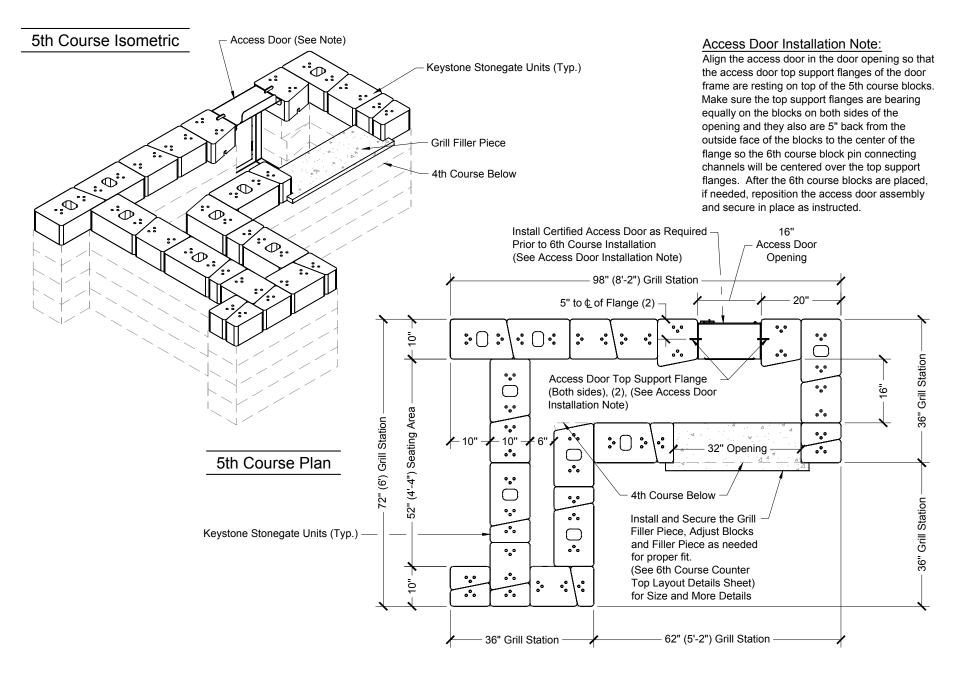

ACING

#### Outdoor Grill Station Quantity Totals: Stonegate Unit quantities as follows:

- Large Unit "A" 16"/14" = 56 Units
- Medium Unit "B" 12"/10" = 54 Units
- Medium Unit B 12/10 = 54 Units
- Small Unit "C" 6"/4" = 57 Units

### LEFT FACING

#### Outdoor Grill Station Quantity Totals:

Stonegate Unit quantities as follows:

- Large Unit "A" 16"/14" = 54 Units
- Medium Unit "B" 12"/10" = 55 Units
- Small Unit "C" 6"/4" = 57 Units

#### For Accessories - see page 2

General Note:

In consideration of freeze / thaw issues during the cold weather season it is recommended that this outdoor Built-In Grill Station element be protected from rain, snow and ice as necessary.



# ACCESSORIES Sold Separately



See page 12 for right facing counter top dimensions.





























































\_\_\_\_\_ 17



NO-C





NO-CU