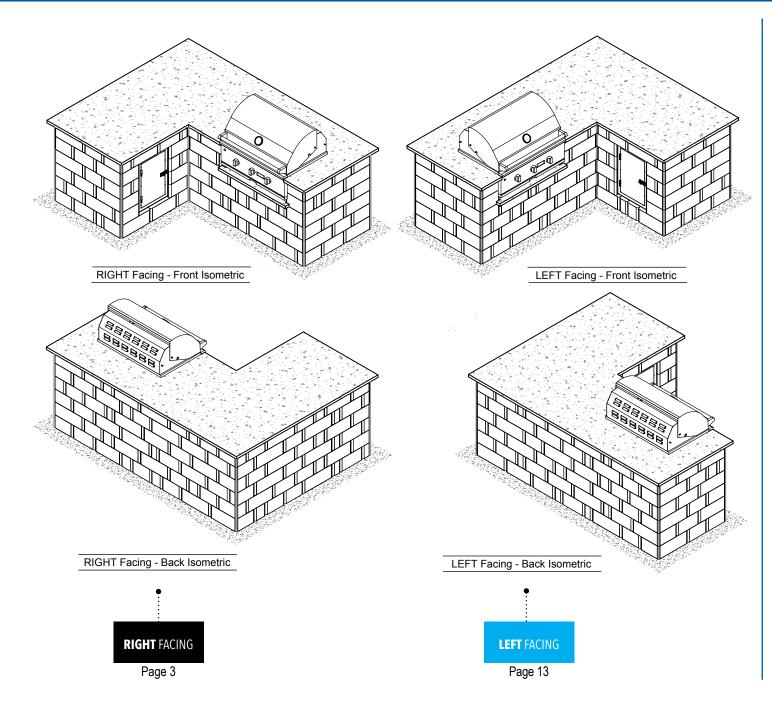

L-Shaped Grill Station - With Seating 3-Pallet Design

tonegate





## **RIGHT** FACING

#### Outdoor Grill Station Quantity Totals: Stonegate Unit quantities as follows:

- Large Unit "A" 16"/14" = 56 Units
- Medium Unit "B" 12"/10" = 54 Units
- Medium Unit B 12/10 = 54 Units
- Small Unit "C" 6"/4" = 57 Units

### LEFT FACING

#### Outdoor Grill Station Quantity Totals:

Stonegate Unit quantities as follows:

- Large Unit "A" 16"/14" = 54 Units
- Medium Unit "B" 12"/10" = 55 Units
- Small Unit "C" 6"/4" = 57 Units

#### For Accessories - see page 2

General Note:

In consideration of freeze / thaw issues during the cold weather season it is recommended that this outdoor Built-In Grill Station element be protected from rain, snow and ice as necessary.



# ACCESSORIES Sold Separately



See page 12 for right facing counter top dimensions.