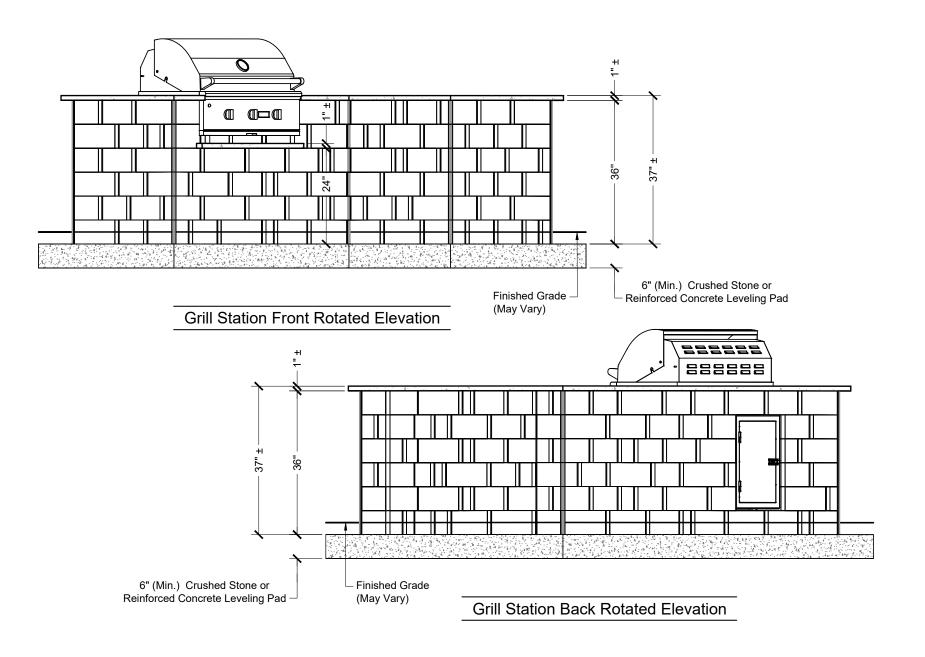

#### For Accessories - see page 2

General Note:

In consideration of freeze / thaw issues during the cold weather season it is recommended that this outdoor Built-In Grill Station element be protected from rain, snow and ice as necessary.