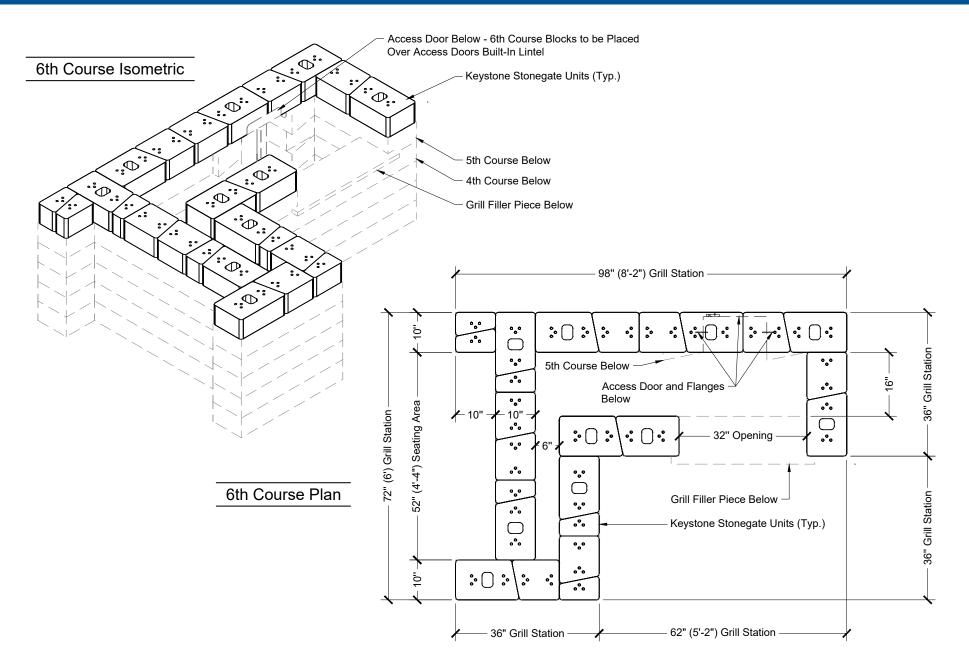

G

#### Outdoor Grill Station Quantity Totals: Stonegate Unit quantities as follows:

- Large Unit "A" 16"/14" = 56 Units
- Medium Unit "B" 12"/10" = 54 Units
- Medium Unit B 12/10 = 54 Units
- Small Unit "C" 6"/4" = 57 Units

### LEFT FACING

#### Outdoor Grill Station Quantity Totals:

Stonegate Unit quantities as follows:

- Large Unit "A" 16"/14" = 54 Units
- Medium Unit "B" 12"/10" = 55 Units
- Small Unit "C" 6"/4" = 57 Units

#### For Accessories - see page 2

General Note:

In consideration of freeze / thaw issues during the cold weather season it is recommended that this outdoor Built-In Grill Station element be protected from rain, snow and ice as necessary.



# ACCESSORIES Sold Separately



See page 12 for right facing counter top dimensions.





























































\_\_\_\_\_ 17



NO-C





NO-CU