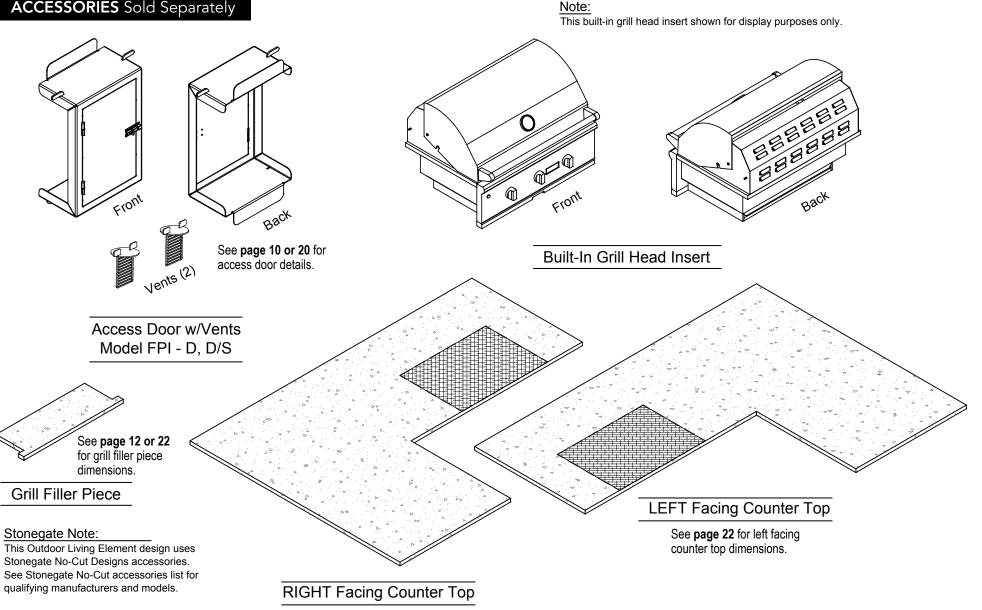

# ACCESSORIES Sold Separately

See page 12 for right facing counter top dimensions.

\_\_\_\_\_ 17

NO-C

NO-CU