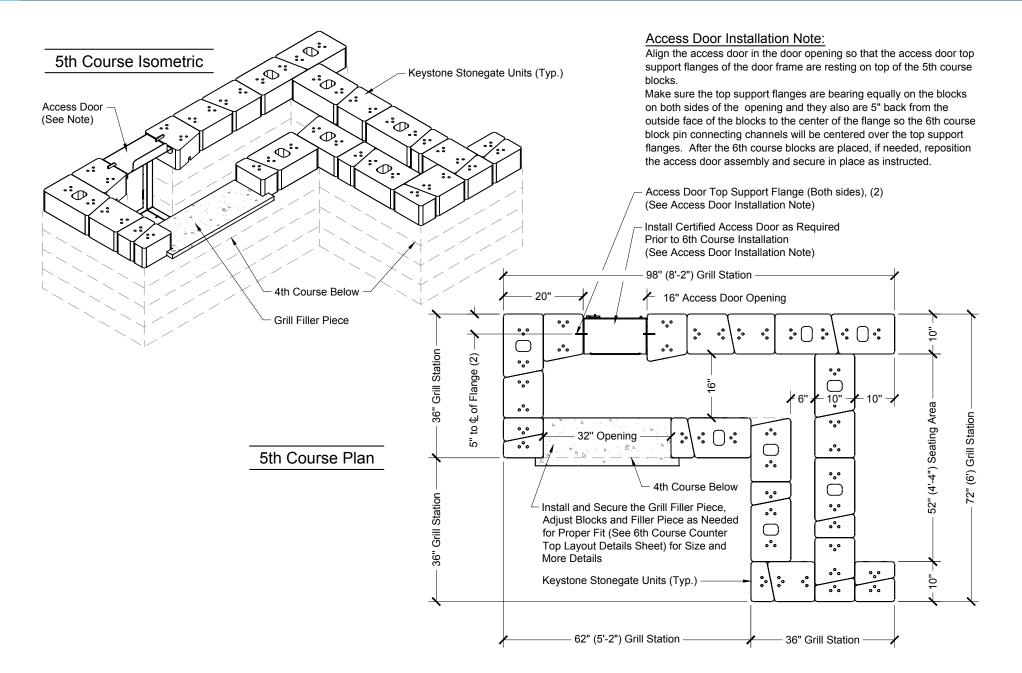

antities as follows:

- Large Unit "A" 16"/14" = 56 Units
- Medium Unit "B" 12"/10" = 54 Units
- Medium Unit B 12/10 = 54 Units
- Small Unit "C" 6"/4" = 57 Units

### LEFT FACING

#### Outdoor Grill Station Quantity Totals:

Stonegate Unit quantities as follows:

- Large Unit "A" 16"/14" = 54 Units
- Medium Unit "B" 12"/10" = 55 Units
- Small Unit "C" 6"/4" = 57 Units

#### For Accessories - see page 2

General Note:

In consideration of freeze / thaw issues during the cold weather season it is recommended that this outdoor Built-In Grill Station element be protected from rain, snow and ice as necessary.



# ACCESSORIES Sold Separately



See page 12 for right facing counter top dimensions.





























































\_\_\_\_\_ 17



NO-C





NO-CU