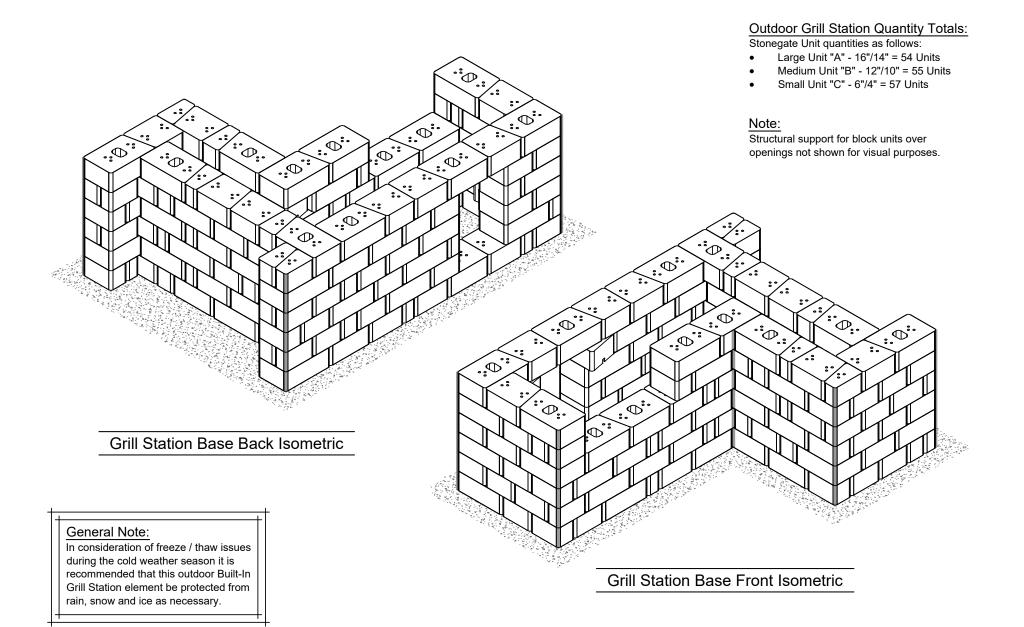

#### Outdoor Grill Station Quantity Totals:

Stonegate Unit quantities as follows:

- Large Unit "A" 16"/14" = 54 Units
- Medium Unit "B" 12"/10" = 55 Units
- Small Unit "C" 6"/4" = 57 Units

#### For Accessories - see page 2

General Note:

In consideration of freeze / thaw issues during the cold weather season it is recommended that this outdoor Built-In Grill Station element be protected from rain, snow and ice as necessary.