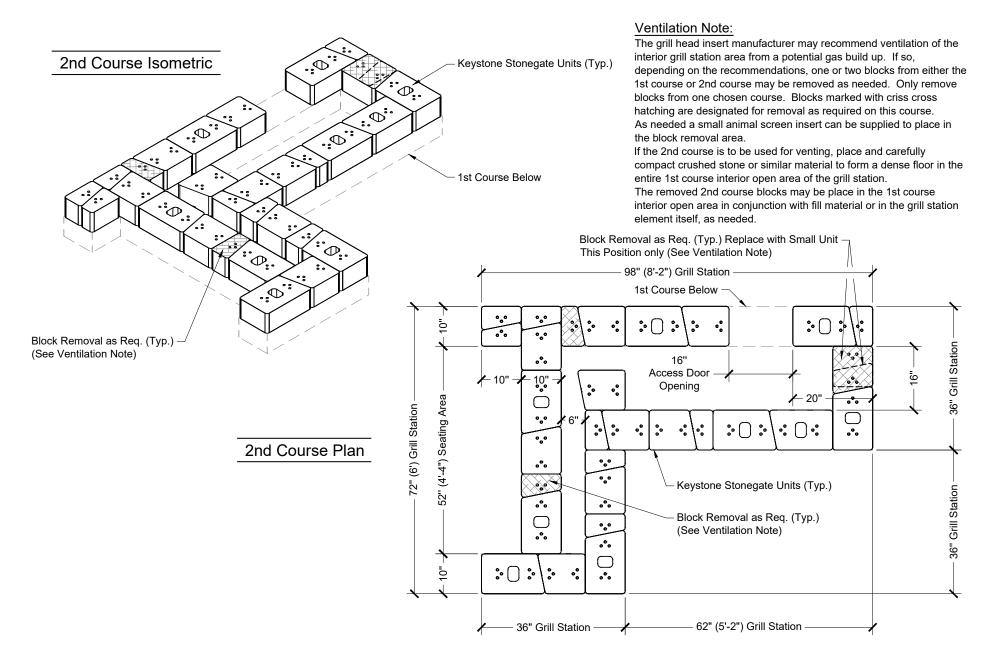

#### Outdoor Grill Station Quantity Totals: Stonegate Unit quantities as follows:

- Large Unit "A" 16"/14" = 56 Units
- Medium Unit "B" 12"/10" = 54 Units
- Medium Unit B 12/10 = 54 Units
- Small Unit "C" 6"/4" = 57 Units

#### Outdoor Grill Station Quantity Totals:

Stonegate Unit quantities as follows:

- Large Unit "A" 16"/14" = 54 Units
- Medium Unit "B" 12"/10" = 55 Units
- Small Unit "C" 6"/4" = 57 Units