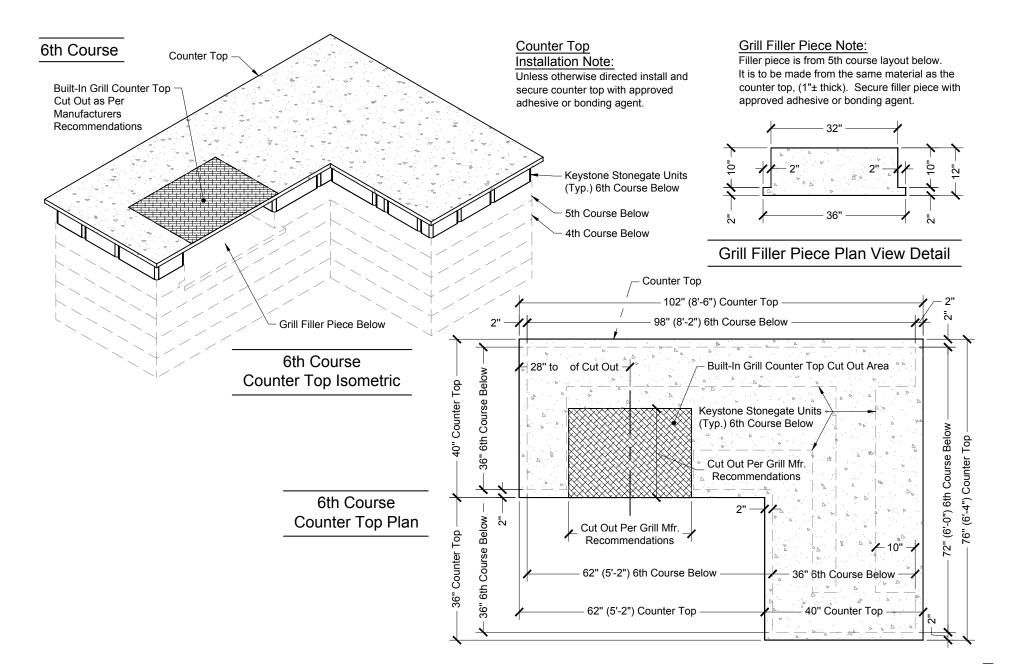

L-Shaped Grill Station - With Seating 3-Pallet Design

tonegate

# ACCESSORIES Sold Separately

See page 12 for right facing counter top dimensions.

\_\_\_\_\_ 17

NO-C

NO-CU