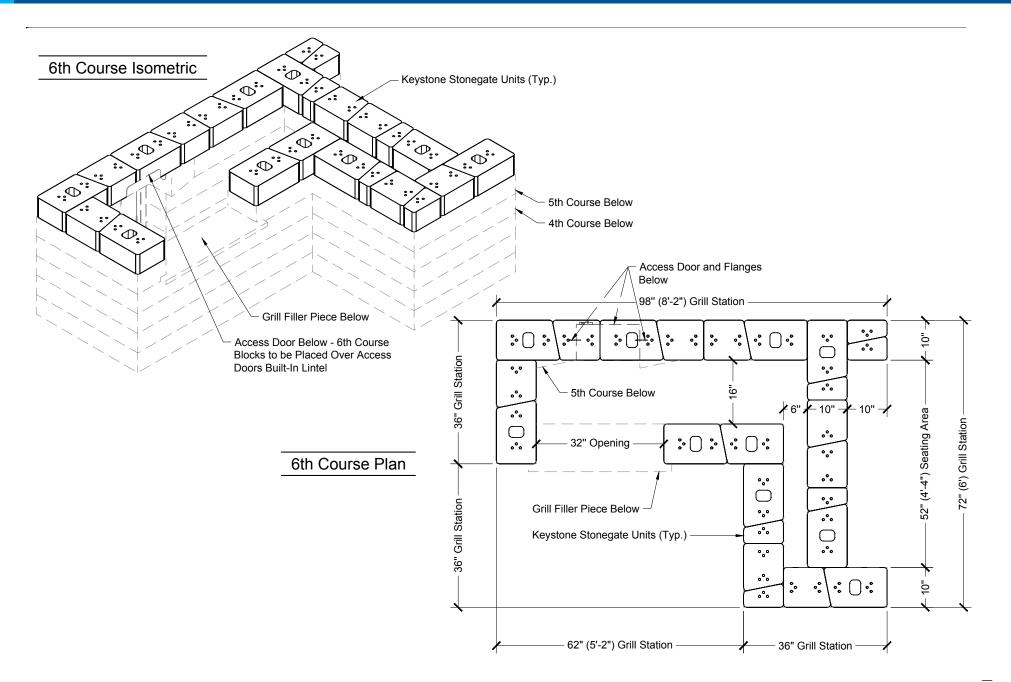

ties as follows:

- Large Unit "A" 16"/14" = 56 Units
- Medium Unit "B" 12"/10" = 54 Units
- Medium Unit B 12/10 = 54 Units
- Small Unit "C" 6"/4" = 57 Units

### LEFT FACING

#### Outdoor Grill Station Quantity Totals:

Stonegate Unit quantities as follows:

- Large Unit "A" 16"/14" = 54 Units
- Medium Unit "B" 12"/10" = 55 Units
- Small Unit "C" 6"/4" = 57 Units

#### For Accessories - see page 2

General Note:

In consideration of freeze / thaw issues during the cold weather season it is recommended that this outdoor Built-In Grill Station element be protected from rain, snow and ice as necessary.



# ACCESSORIES Sold Separately



See page 12 for right facing counter top dimensions.





























































\_\_\_\_\_ 17



NO-C





NO-CU