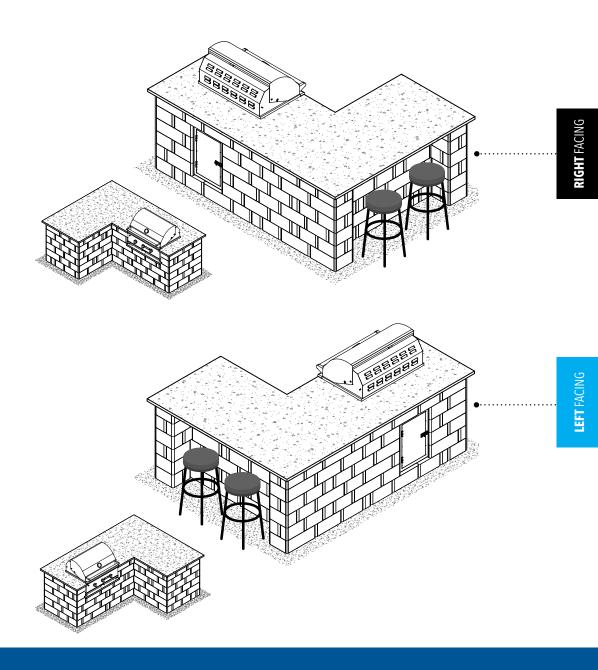

L-Shaped Grill Station - With Seating 3-Pallet Design

tonegate

## **RIGHT** FACING

### LEFT FACING