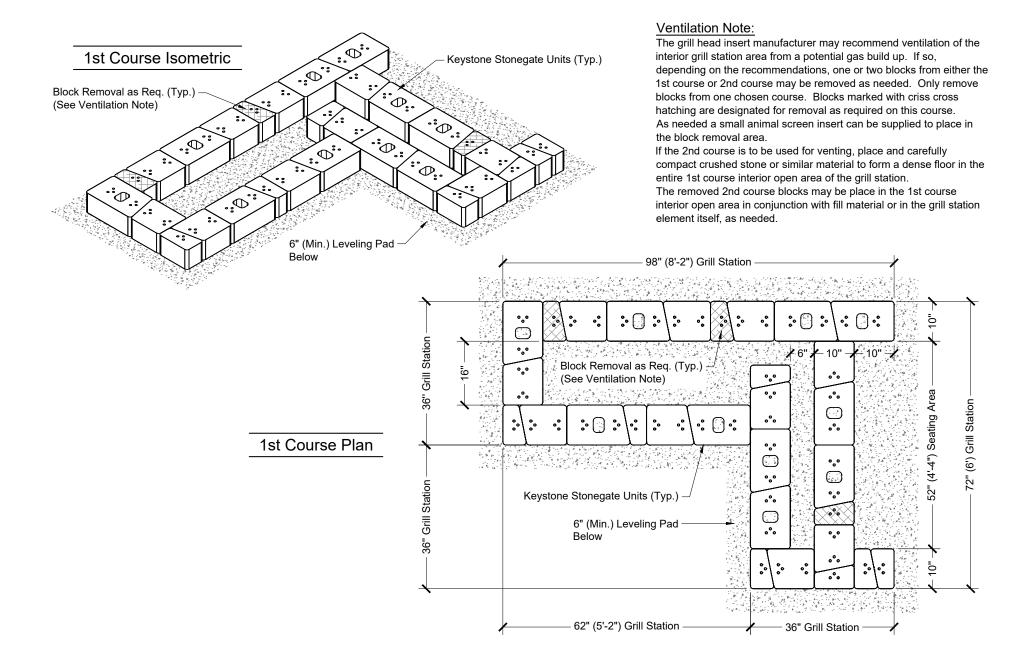

#### For Accessories - see page 2

General Note:

In consideration of freeze / thaw issues during the cold weather season it is recommended that this outdoor Built-In Grill Station element be protected from rain, snow and ice as necessary.