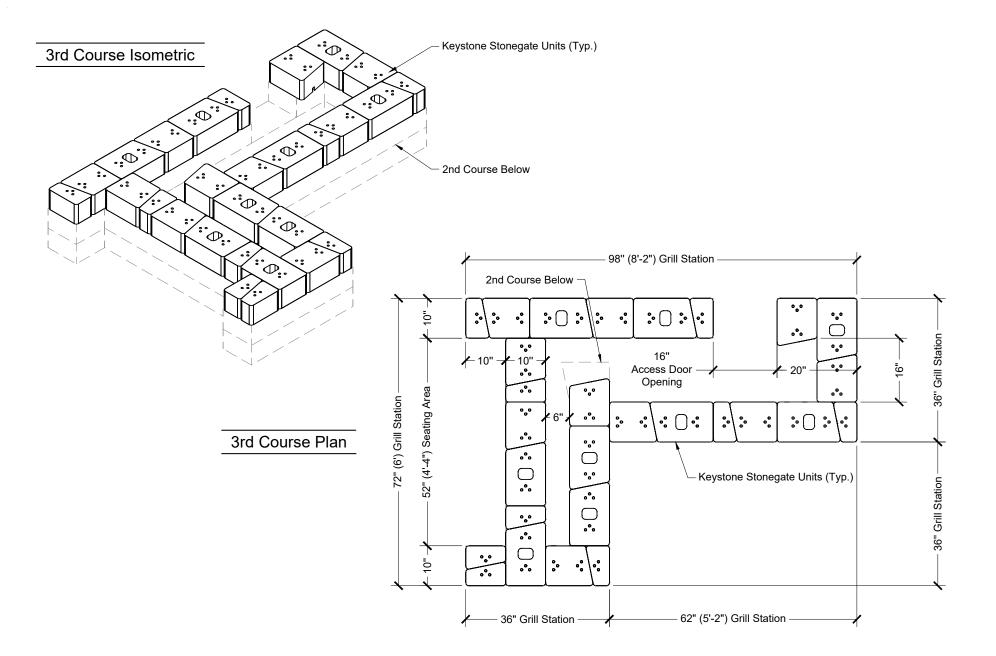

IGHT** FACING

#### Outdoor Grill Station Quantity Totals: Stonegate Unit quantities as follows:

- Large Unit "A" 16"/14" = 56 Units
- Medium Unit "B" 12"/10" = 54 Units
- Medium Unit B 12/10 = 54 Units
- Small Unit "C" 6"/4" = 57 Units

### LEFT FACING

#### Outdoor Grill Station Quantity Totals:

Stonegate Unit quantities as follows:

- Large Unit "A" 16"/14" = 54 Units
- Medium Unit "B" 12"/10" = 55 Units
- Small Unit "C" 6"/4" = 57 Units

#### For Accessories - see page 2

General Note:

In consideration of freeze / thaw issues during the cold weather season it is recommended that this outdoor Built-In Grill Station element be protected from rain, snow and ice as necessary.



# ACCESSORIES Sold Separately



See page 12 for right facing counter top dimensions.





























































\_\_\_\_\_ 17



NO-C





NO-CU