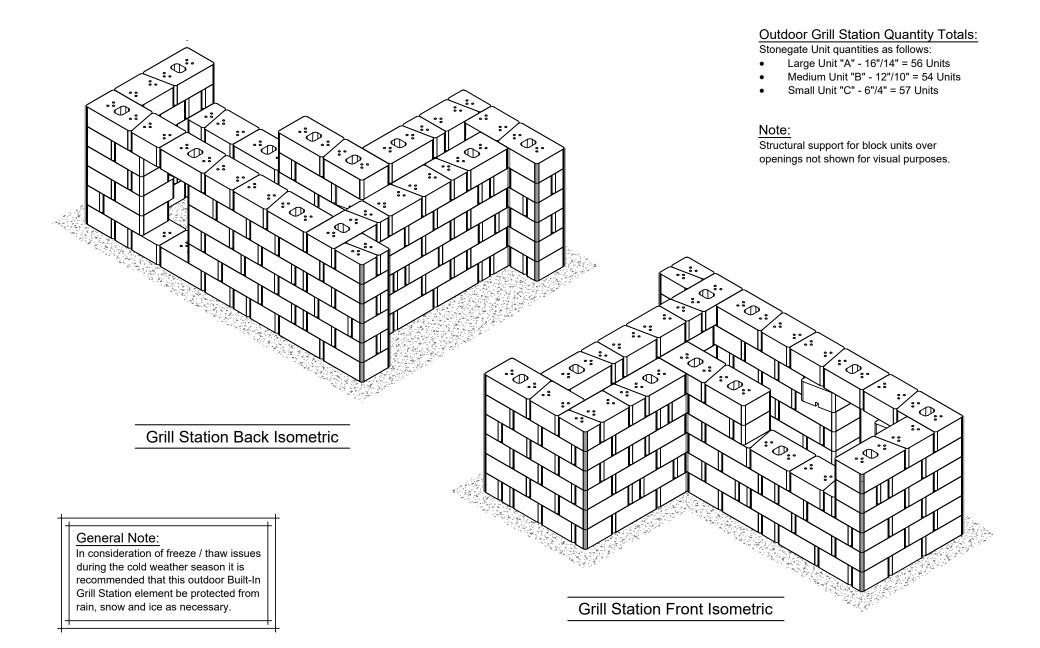

#### Outdoor Grill Station Quantity Totals: Stonegate Unit quantities as follows:

- Large Unit "A" 16"/14" = 56 Units
- Medium Unit "B" 12"/10" = 54 Units
- Medium Unit B 12/10 = 54 Units
- Small Unit "C" 6"/4" = 57 Units

#### Outdoor Grill Station Quantity Totals:

Stonegate Unit quantities as follows:

- Large Unit "A" 16"/14" = 54 Units
- Medium Unit "B" 12"/10" = 55 Units
- Small Unit "C" 6"/4" = 57 Units

#### For Accessories - see page 2

General Note:

In consideration of freeze / thaw issues during the cold weather season it is recommended that this outdoor Built-In Grill Station element be protected from rain, snow and ice as necessary.