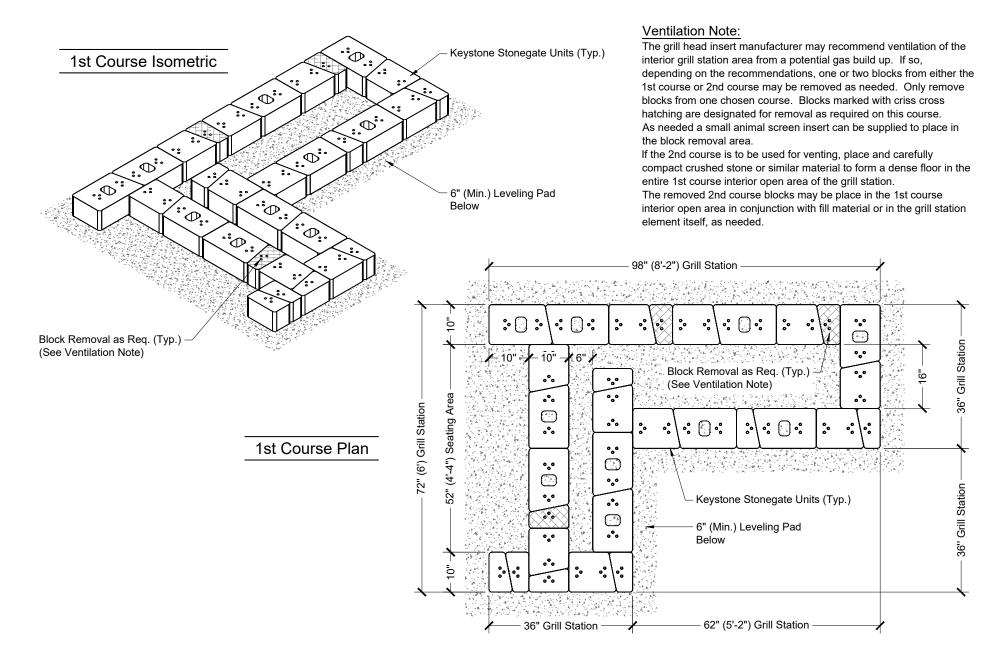

#### Outdoor Grill Station Quantity Totals: Stonegate Unit quantities as follows:

- Large Unit "A" 16"/14" = 56 Units
- Medium Unit "B" 12"/10" = 54 Units
- Medium Unit B 12/10 = 54 Units
- Small Unit "C" 6"/4" = 57 Units

#### Outdoor Grill Station Quantity Totals:

Stonegate Unit quantities as follows:

- Large Unit "A" 16"/14" = 54 Units
- Medium Unit "B" 12"/10" = 55 Units
- Small Unit "C" 6"/4" = 57 Units