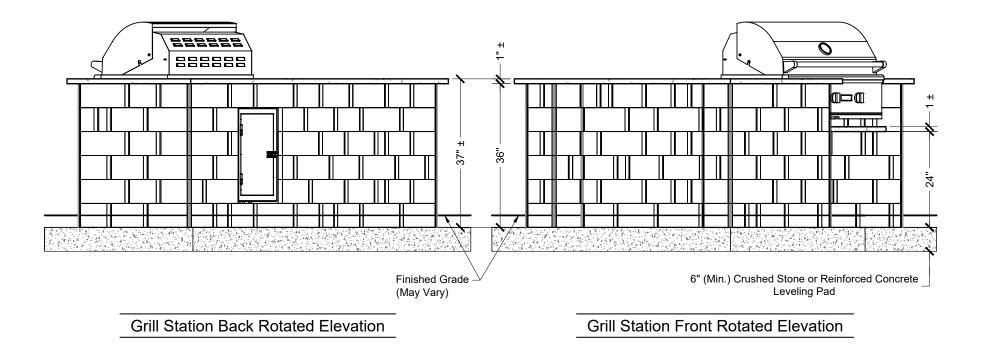

#### For Accessories - see page 2

General Note:

In consideration of freeze / thaw issues during the cold weather season it is recommended that this outdoor Built-In Grill Station element be protected from rain, snow and ice as necessary.