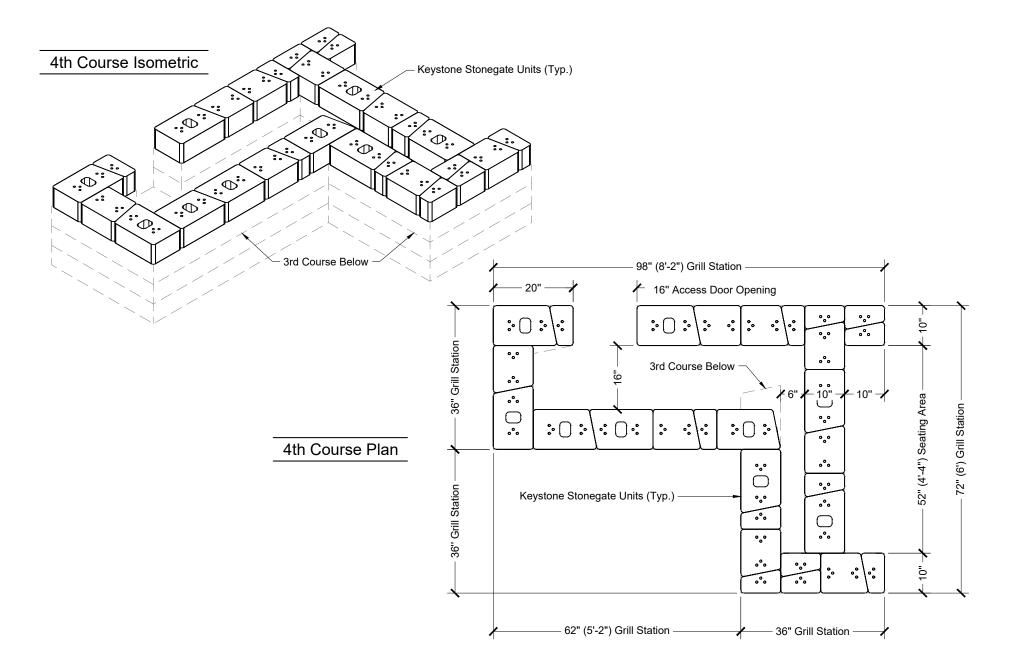

t quantities as follows:

- Large Unit "A" 16"/14" = 56 Units
- Medium Unit "B" 12"/10" = 54 Units
- Medium Unit B 12/10 = 54 Units
- Small Unit "C" 6"/4" = 57 Units

### LEFT FACING

#### Outdoor Grill Station Quantity Totals:

Stonegate Unit quantities as follows:

- Large Unit "A" 16"/14" = 54 Units
- Medium Unit "B" 12"/10" = 55 Units
- Small Unit "C" 6"/4" = 57 Units

#### For Accessories - see page 2

General Note:

In consideration of freeze / thaw issues during the cold weather season it is recommended that this outdoor Built-In Grill Station element be protected from rain, snow and ice as necessary.



# ACCESSORIES Sold Separately



See page 12 for right facing counter top dimensions.





























































\_\_\_\_\_ 17



NO-C





NO-CU