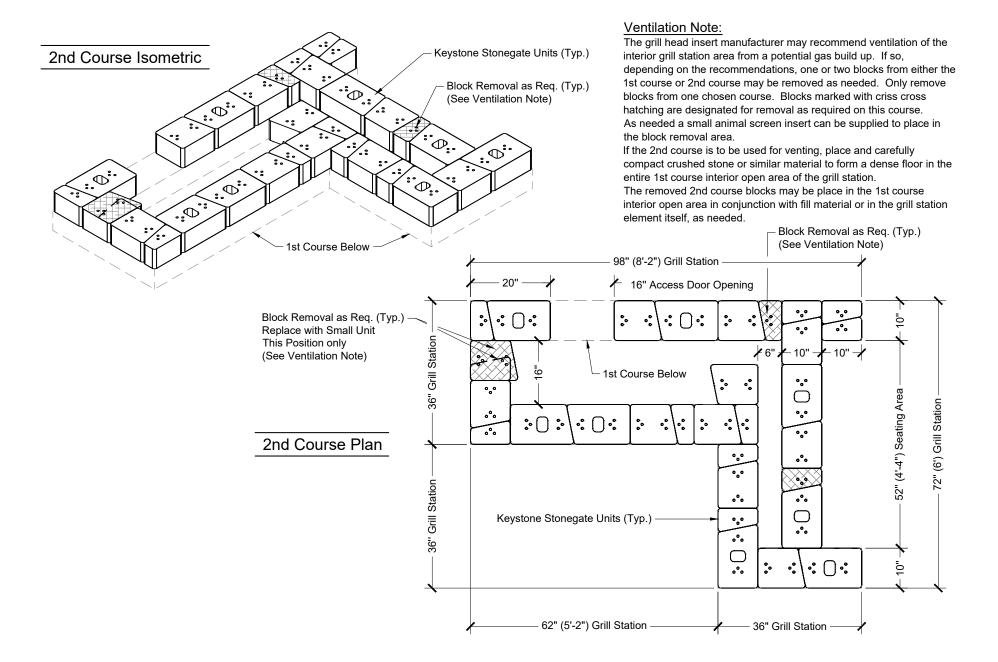

ation Quantity Totals: Stonegate Unit quantities as follows:

- Large Unit "A" 16"/14" = 56 Units
- Medium Unit "B" 12"/10" = 54 Units
- Medium Unit B 12/10 = 54 Units
- Small Unit "C" 6"/4" = 57 Units

### LEFT FACING

#### Outdoor Grill Station Quantity Totals:

Stonegate Unit quantities as follows:

- Large Unit "A" 16"/14" = 54 Units
- Medium Unit "B" 12"/10" = 55 Units
- Small Unit "C" 6"/4" = 57 Units

#### For Accessories - see page 2

General Note:

In consideration of freeze / thaw issues during the cold weather season it is recommended that this outdoor Built-In Grill Station element be protected from rain, snow and ice as necessary.



# ACCESSORIES Sold Separately



See page 12 for right facing counter top dimensions.





























































\_\_\_\_\_ 17



NO-C





NO-CU