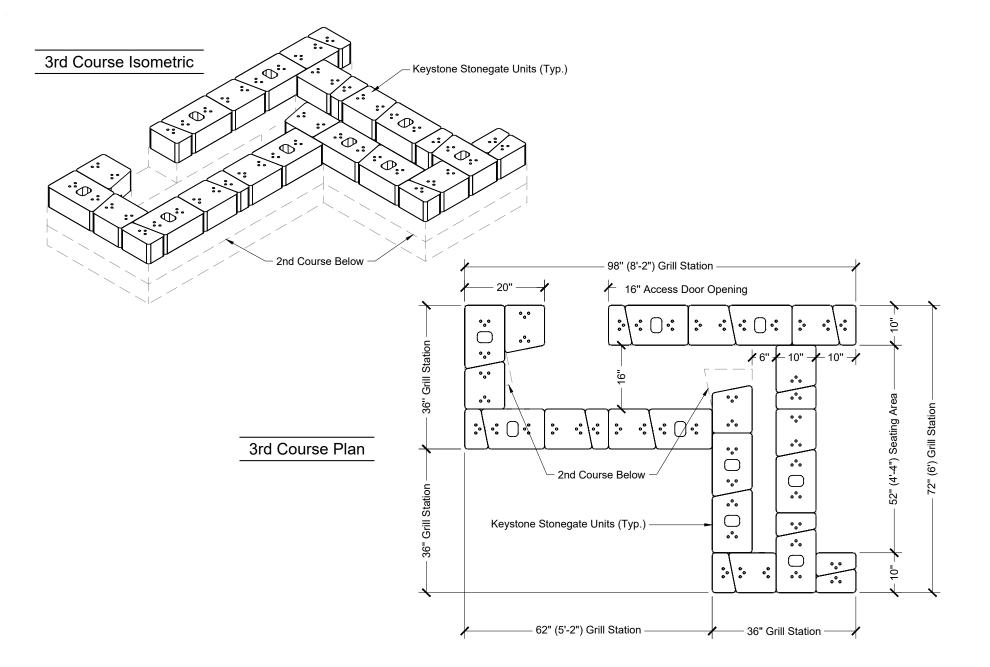

onegate Unit quantities as follows:

- Large Unit "A" 16"/14" = 56 Units
- Medium Unit "B" 12"/10" = 54 Units
- Medium Unit B 12/10 = 54 Units
- Small Unit "C" 6"/4" = 57 Units

### LEFT FACING

#### Outdoor Grill Station Quantity Totals:

Stonegate Unit quantities as follows:

- Large Unit "A" 16"/14" = 54 Units
- Medium Unit "B" 12"/10" = 55 Units
- Small Unit "C" 6"/4" = 57 Units

#### For Accessories - see page 2

General Note:

In consideration of freeze / thaw issues during the cold weather season it is recommended that this outdoor Built-In Grill Station element be protected from rain, snow and ice as necessary.



# ACCESSORIES Sold Separately



See page 12 for right facing counter top dimensions.





























































\_\_\_\_\_ 17



NO-C





NO-CU